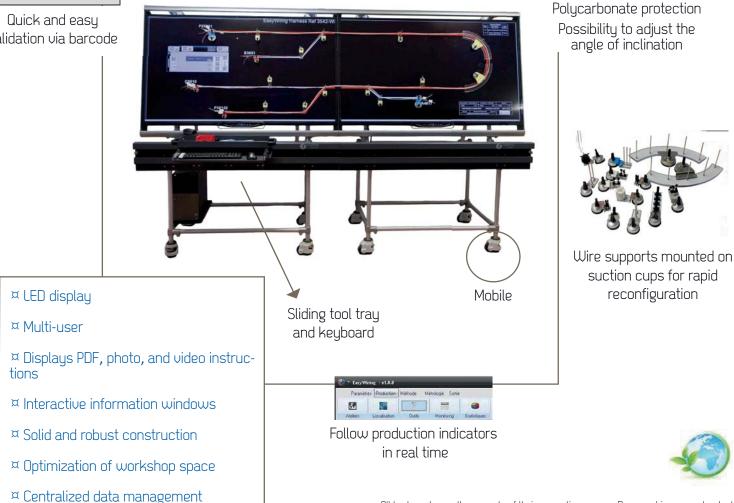

# EASYWIRING

Interactive Harness Assembly Board

MODULAR AND FLEXIBLE SYSTEM INCREASED PRODUCTIVITY INTERACTIVE INTERFACE EXTENSIVE TRACEABILITY

to

#### HARDWARE

- ¤ Modular frame + screen(s)
- ¤ Polycarbonate protective layer
- ¤ Set of wire support accessories

#### SOFTWARE

- ¤ 3 versions: harness board, supervision/methods, cabling station
- ¤ OS: Windows 7